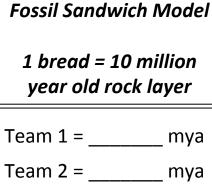

| Story                                          | y in a Sandwich Activity                                                                               | Fossil Sandwich Model                                  |  |
|------------------------------------------------|--------------------------------------------------------------------------------------------------------|--------------------------------------------------------|--|
|                                                |                                                                                                        | 1 bread = 10 million<br>year old rock layer            |  |
|                                                |                                                                                                        | Team 1 = mya                                           |  |
| <ol> <li>1.</li> <li>2.</li> <li>3.</li> </ol> | How old is the youngest rock layer?  How old is the oldest rock layer?  How old is your team's fossil? | Team 2 = mya                                           |  |
|                                                |                                                                                                        | Team 3 = mya                                           |  |
|                                                |                                                                                                        | Team 4 = mya                                           |  |
|                                                |                                                                                                        | Team 5 = mya                                           |  |
|                                                |                                                                                                        | Team 6 = mya                                           |  |
|                                                |                                                                                                        | Team 7 = mya                                           |  |
|                                                |                                                                                                        | Team 8 = mya                                           |  |
| 4.                                             | _                                                                                                      | oks, peel the bread apart<br>bened to the shape of the |  |

Story in a Sandwich Activity

How old is the oldest rock layer? How old is your team's fossil?

1 bread = 10 million year old rock layer Team 1 = mya Team 2 = \_\_\_\_\_ mya

Team 3 = \_\_\_\_\_ mya

Team 4 = mya

Team 5 = mya

**Fossil Sandwich Model** 

Team 6 = \_\_\_\_\_ mya Team 7 = mya Team 8 = mya

| 4. | After removing the books, peel the bread apart<br>and observe what happened to the shape of the<br>inside of your bread. Record your characteristic |  |  |  |
|----|-----------------------------------------------------------------------------------------------------------------------------------------------------|--|--|--|
|    | in words or pictures below.                                                                                                                         |  |  |  |
|    |                                                                                                                                                     |  |  |  |