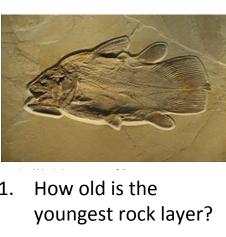

| Story                                          | y in a Sandwich Activity                                                                               | Fossil Sandwich Model                                  |  |
|------------------------------------------------|--------------------------------------------------------------------------------------------------------|--------------------------------------------------------|--|
|                                                |                                                                                                        | 1 bread = 10 million<br>year old rock layer            |  |
|                                                |                                                                                                        | Team 1 = mya                                           |  |
| <ol> <li>1.</li> <li>2.</li> <li>3.</li> </ol> | How old is the youngest rock layer?  How old is the oldest rock layer?  How old is your team's fossil? | Team 2 = mya                                           |  |
|                                                |                                                                                                        | Team 3 = mya                                           |  |
|                                                |                                                                                                        | Team 4 = mya                                           |  |
|                                                |                                                                                                        | Team 5 = mya                                           |  |
|                                                |                                                                                                        | Team 6 = mya                                           |  |
|                                                |                                                                                                        | Team 7 = mya                                           |  |
|                                                |                                                                                                        | Team 8 = mya                                           |  |
| 4.                                             | _                                                                                                      | oks, peel the bread apart<br>bened to the shape of the |  |